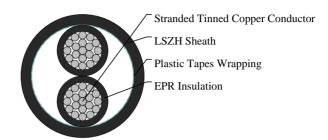

#### CABLE CONSTRUCTION

Conductors: Tinned stranded copper, class 2 according to IEC 60228 & BS6360

Insulation: LSZH or EPR Type GP4 to BS7655 Wrapping: Plastic tape(s) with overlapping

Sheath: LSZH