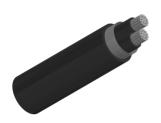

#### CABLE CONSTRUCTION

Conductors: Tinned stranded copper, class 2 according to IEC 60228 & BS6360

Insulation: LSZH or EPR Type GP4 to BS7655 Wrapping: Plastic tape(s) with overlapping

Sheath: LSZH

## **DIMENSION AND PARAMETERS**

| No. of Cores  × Cross- sectional Area | No./Nominal<br>Diameter<br>of Strands | Nominal<br>Insulation<br>Thickness | Nominal<br>Sheath<br>Thickness | Overall<br>Diameter<br>(min.) | Overall<br>Diameter<br>(max.) | Approx.<br>Weight | max.<br>conductor<br>resistance |
|---------------------------------------|---------------------------------------|------------------------------------|--------------------------------|-------------------------------|-------------------------------|-------------------|---------------------------------|
| No.×mm²                               | no./mm                                | mm                                 | mm                             | mm                            | mm                            | kg/km             | $\Omega$ /km                    |
| 2x35                                  | 19/1.53                               | 1.2                                | 2.2                            | 22.3                          | 27.8                          | 994               | 0.529                           |